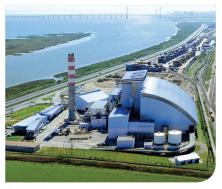

These infrastructures include technical solutions such as energy recovery, packaging collection, compost production, RDF (refuse-derived fuel) production and adequate final deposition.

- **1** MECHANICAL AND BIOLOGICAL TREATMENT PLANT
- **2 ORGANIC RECOVERY PLANT**
- **3** WASTE-TO-ENERGY PLANT

1 Waste-to-Energy plant 26

Landfills

**98** Recycling centers

**26.377** Containers for selective collection

**17** Packaging Sorting Plants

**51** Transfer Stations

**3** RDF production units